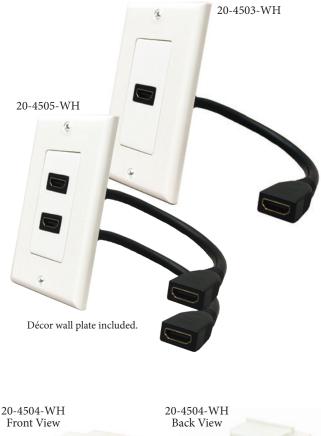

## **FEATURES**

- ▶ Décor Inserts (20-4501-WH, 20-4502-WH)
  - Available with a single or dual 90° HDMI<sup>®</sup> connector
  - Compatible with High Speed HDMI® cords with Ethernet
  - Can be installed with any manufacturer's décor style wall plate
- ▶ Pigtail Wall Plates (20-4503-WH, 20-4505-WH)
  - Available with a single or dual HDMI<sup>®</sup> connector and pigtial
  - Compatible with High Speed HDMI<sup>®</sup> cords with Ethernet
  - Décor insert can be removed from wall plate and used in multi-gang applications
- ► Keystone Insert (20-4504-WH)
  - Snaps into any standard keystone wall plate
  - Compatible with High Speed HDMI® cords with Ethernet

| Part Number: | Description                                                     | Min. Order/Master Ctn. |
|--------------|-----------------------------------------------------------------|------------------------|
| 20-4501-WH   | Decor Wall Plate Insert v<br>90° HDMI° Connector                | with 10/200            |
| 20-4502-WH   | Decor Wall Plate Insert<br>Dual 90° HDMI° Connec                |                        |
| 20-4503-WH   | Standard Wall Plate with<br>HDMI <sup>®</sup> Connector and Pig | 10/10                  |
| 20-4505-WH   | Standard Wall Plate with<br>HDMI® Connector and P               | 10,10                  |
| 20-4504-WH   | HDMI <sup>®</sup> Keystone Insert                               | 10/200                 |

Décor wall plate sold separately.

натг

HIGH SPEED

HDMI is a registered trademark of HDMI Licensing, LLC.