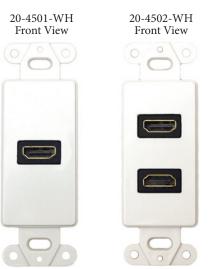

## **FEATURES**

- ▶ Décor Inserts (20-4501-WH, 20-4502-WH)
  - Available with a single or dual 90° HDMI<sup>®</sup> connector
  - Compatible with High Speed HDMI® cords with Ethernet
  - Can be installed with any manufacturer's décor style wall plate
- ▶ Pigtail Wall Plates (20-4503-WH, 20-4505-WH)
  - Available with a single or dual HDMI<sup>®</sup> connector and pigtial
  - Compatible with High Speed HDMI<sup>®</sup> cords with Ethernet
  - Décor insert can be removed from wall plate and used in multi-gang applications
- ► Keystone Insert (20-4504-WH)
  - Snaps into any standard keystone wall plate
  - Compatible with High Speed HDMI® cords with Ethernet

| Part Number: | Description                                                     | Min. Order/Master Ctn. |
|--------------|-----------------------------------------------------------------|------------------------|
| 20-4501-WH   | Decor Wall Plate Insert v<br>90° HDMI° Connector                | with 10/200            |
| 20-4502-WH   | Decor Wall Plate Insert<br>Dual 90° HDMI° Connec                |                        |
| 20-4503-WH   | Standard Wall Plate with<br>HDMI <sup>®</sup> Connector and Pig | 10/10                  |
| 20-4505-WH   | Standard Wall Plate with<br>HDMI® Connector and P               | 10,10                  |
| 20-4504-WH   | HDMI <sup>®</sup> Keystone Insert                               | 10/200                 |