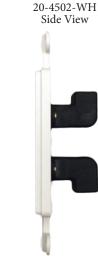

## **FEATURES**

- ▶ Décor Inserts (20-4501-WH, 20-4502-WH)
  - Available with a single or dual 90° HDMI<sup>®</sup> connector
  - Compatible with High Speed HDMI® cords with Ethernet
  - Can be installed with any manufacturer's décor style wall plate
- ▶ Pigtail Wall Plates (20-4503-WH, 20-4505-WH)
  - Available with a single or dual HDMI<sup>®</sup> connector and pigtial
  - Compatible with High Speed HDMI<sup>®</sup> cords with Ethernet
  - Décor insert can be removed from wall plate and used in multi-gang applications
- ► Keystone Insert (20-4504-WH)
  - Snaps into any standard keystone wall plate
  - Compatible with High Speed HDMI® cords with Ethernet

| Part Number: | Description                                                     | Min. Order/Master Ctn. |
|--------------|-----------------------------------------------------------------|------------------------|
| 20-4501-WH   | Decor Wall Plate Insert v<br>90° HDMI° Connector                | with 10/200            |
| 20-4502-WH   | Decor Wall Plate Insert<br>Dual 90° HDMI° Connec                |                        |
| 20-4503-WH   | Standard Wall Plate with<br>HDMI <sup>®</sup> Connector and Pig | 10/10                  |
| 20-4505-WH   | Standard Wall Plate with<br>HDMI® Connector and P               | 10,10                  |
| 20-4504-WH   | HDMI <sup>®</sup> Keystone Insert                               | 10/200                 |