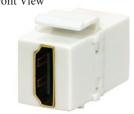

## **FEATURES**

- ▶ Décor Inserts (20-4501-WH, 20-4502-WH)
  - Available with a single or dual 90° HDMI<sup>®</sup> connector
  - Compatible with High Speed HDMI® cords with Ethernet
  - Can be installed with any manufacturer's décor style wall plate
- ▶ Pigtail Wall Plates (20-4503-WH, 20-4505-WH)
  - Available with a single or dual HDMI<sup>®</sup> connector and pigtial
  - Compatible with High Speed HDMI<sup>®</sup> cords with Ethernet
  - Décor insert can be removed from wall plate and used in multi-gang applications
- ► Keystone Insert (20-4504-WH)
  - Snaps into any standard keystone wall plate
  - Compatible with High Speed HDMI® cords with Ethernet

| Part Number: | Description                                                     | Min. Order/Master Ctn. |
|--------------|-----------------------------------------------------------------|------------------------|
| 20-4501-WH   | Decor Wall Plate Insert v<br>90° HDMI° Connector                | with 10/200            |
| 20-4502-WH   | Decor Wall Plate Insert<br>Dual 90° HDMI° Connec                |                        |
| 20-4503-WH   | Standard Wall Plate with<br>HDMI <sup>®</sup> Connector and Pig | 10/10                  |
| 20-4505-WH   | Standard Wall Plate with<br>HDMI® Connector and P               | 10,10                  |
| 20-4504-WH   | HDMI <sup>®</sup> Keystone Insert                               | 10/200                 |